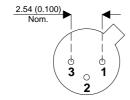

Dimensions in mm (inches).





## TO18 (TO206AA) PINOUTS

1 – Emitter

2 - Base

3 - Collector

## Bipolar PNP Device in a Hermetically sealed TO18 Metal Package.

**Bipolar PNP Device.** 

$$V_{ceo} = 80V$$

$$I_{c} = 0.2A$$

All Semelab hermetically sealed products can be processed in accordance with the requirements of BS, CECC and JAN, JANTX, JANTXV and JANS specifications

| Parameter                 | Test Conditions         | Min. | Тур. | Max. | Units |
|---------------------------|-------------------------|------|------|------|-------|
| V <sub>CEO</sub> *        |                         |      |      | 80   | V     |
| I <sub>C(CONT)</sub>      |                         |      |      | 0.2  | Α     |
| h <sub>FE</sub>           | $@ 5/1m (V_{ce} / I_c)$ | 100  |      | 450  | -     |
| f <sub>t</sub>