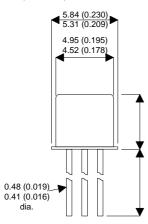

Dimensions in mm (inches).

## Bipolar PNP Device in a Hermetically sealed TO18 Metal Package.

**Bipolar PNP Device.** 

$$V_{ceo} = 80V$$

$$I_{c} = 0.2A$$

All Semelab hermetically sealed products can be processed in accordance with the requirements of BS, CECC and JAN, JANTX, JANTXV and JANS specifications