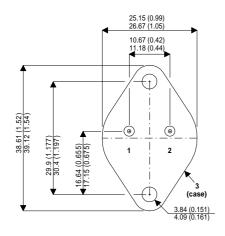

2N4909

Dimensions in mm (inches).

## TO3 (TO204AA) PINOUTS

1 – Base

2 – Emitter

Case - Collector