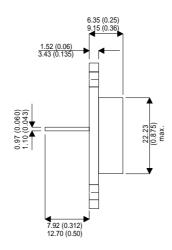

2N4909

Dimensions in mm (inches).

## TO3 (TO204AA) PINOUTS

1 – Base

2 – Emitter

Case - Collector