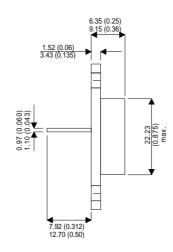

## BDX66C

Dimensions in mm (inches).

## TO3 (TO204AA) PINOUTS

1 – Base

2 - Emitter

Case - Collector

| Parameter                 | Test Conditions           | Min. | Тур. | Max. | Units |
|---------------------------|---------------------------|------|------|------|-------|
| V <sub>CEO</sub> *        |                           |      |      | 120  | V     |
| I <sub>C(CONT)</sub>      |                           |      |      | 16   | Α     |
| h <sub>FE</sub>           | @ $3/10 (V_{CE} / I_{C})$ | 1000 |      |      | -     |
| f <sub>t</sub>            |                           |      | 7M   |      | Hz    |
| P <sub>D</sub>            |                           |      |      | 150  | W     |
| * Maximum Working Voltage |                           |      |      |      |       |