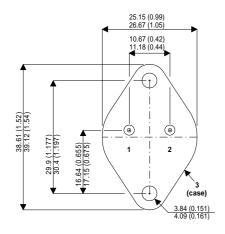

## BDX66C

Dimensions in mm (inches).

## TO3 (TO204AA) PINOUTS

1 – Base

2 - Emitter

Case - Collector

| Parameter                 | Test Conditions           | Min. | Тур. | Max. | Units |
|---------------------------|---------------------------|------|------|------|-------|
| V <sub>CEO</sub> *        |                           |      |      | 120  | V     |
| I <sub>C(CONT)</sub>      |                           |      |      | 16   | Α     |
| h <sub>FE</sub>           | @ $3/10 (V_{CE} / I_{C})$ | 1000 |      |      | -     |
| f <sub>t</sub>            |                           |      | 7M   |      | Hz    |
| P <sub>D</sub>            |                           |      |      | 150  | W     |
| * Maximum Working Voltage |                           |      |      |      |       |