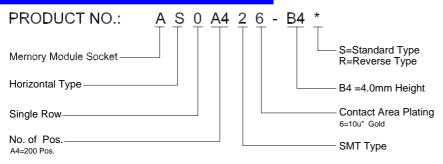

### **ORDERING INFORMATION**

| ASOA426-B4R | 11.40   | 2.70   | 1.50   |
|-------------|---------|--------|--------|
|             | [.449]  | [.108] | [.059] |
| AS0A426-B4S | 47.40   | 1.80   | 2.40   |
|             | [1.866] | [.071] | [.094] |
| P/N         | DIM. D  | DIM. E | DIM. F |
| AS0A426-B4R | 47.40   | 2.40   | 1.80   |
|             | [1.866] | [.094] | [.071] |
| ASOA426-B4S | 11.40   | 1.50   | 2.70   |
|             | [.449]  | [.059] | [.108] |
| P/N         | DIM. A  | DIM. B | DIM. C |