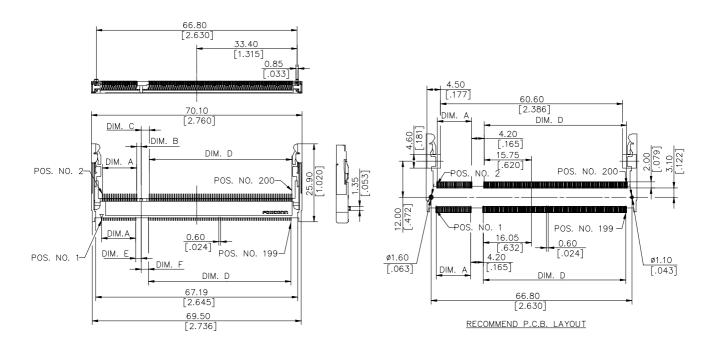

# DRAWING

### **ORDERING INFORMATION**

| ASOA426-B4R | 11.40   | 2.70   | 1.50   |
|-------------|---------|--------|--------|
|             | [.449]  | [.108] | [.059] |
| AS0A426-B4S | 47.40   | 1.80   | 2.40   |
|             | [1.866] | [.071] | [.094] |
| P/N         | DIM. D  | DIM. E | DIM. F |
| AS0A426-B4R | 47.40   | 2.40   | 1.80   |
|             | [1.866] | [.094] | [.071] |
| ASOA426-B4S | 11.40   | 1.50   | 2.70   |
|             | [.449]  | [.059] | [.108] |
| P/N         | DIM. A  | DIM. B | DIM. C |