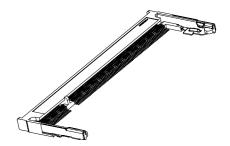

# **DDR SO DIMM Socket**

**AS Series** 4.0 mm Height SMT Type 0.6mm [.024"] Pitch 200Pos.