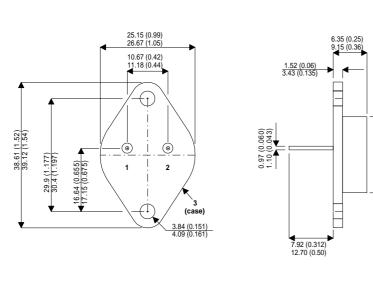

Dimensions in mm (inches).

Bipolar NPN Device in a Hermetically sealed TO3 Metal Package.

2N5633

TO3 (TO204AA) PINOUTS

1 – Base 2 – Emitter Case - Collector

| Parameter                 | Test Conditions            | Min. | Тур. | Max. | Units |
|---------------------------|----------------------------|------|------|------|-------|
| V <sub>CEO</sub> *        |                            |      |      | 80   | V     |
| I <sub>C(CONT)</sub>      |                            |      |      | 10   | А     |
| h <sub>FE</sub>           | @ 5/5 ( $V_{ce}$ / $I_c$ ) | 30   |      | 90   | -     |
| f <sub>t</sub>            |                            |      | 30M  |      | Hz    |
| P <sub>D</sub>            |                            |      |      | 100  | W     |
| * Maximum Working Voltage |                            |      |      |      |       |