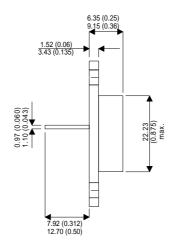

Dimensions in mm (inches).

## TO3 (TO204AA) PINOUTS

1 – Base 2 – Emitter Case - Collector

| Parameter                 | Test Conditions           | Min. | Тур. | Max. | Units |
|---------------------------|---------------------------|------|------|------|-------|
| V <sub>CEO</sub> *        |                           |      |      | 140  | V     |
| I <sub>C(CONT)</sub>      |                           |      |      | 10   | Α     |
| h <sub>FE</sub>           | @ $5/15 (V_{CE} / I_{C})$ | 15   |      | 60   | -     |
| f <sub>t</sub>            |                           |      | 1M   |      | Hz    |
| P <sub>D</sub>            |                           |      |      | 150  | W     |
| * Maximum Working Voltage |                           |      |      |      |       |