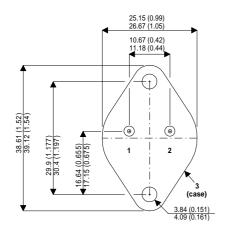

Dimensions in mm (inches).

## TO3 (TO204AA) PINOUTS

1 – Base 2 – Emitter Case - Collector

| Parameter                 | Test Conditions           | Min. | Тур. | Max. | Units |
|---------------------------|---------------------------|------|------|------|-------|
| V <sub>CEO</sub> *        |                           |      |      | 140  | V     |
| I <sub>C(CONT)</sub>      |                           |      |      | 10   | Α     |
| h <sub>FE</sub>           | @ $5/15 (V_{CE} / I_{C})$ | 15   |      | 60   | -     |
| f <sub>t</sub>            |                           |      | 1M   |      | Hz    |
| P <sub>D</sub>            |                           |      |      | 150  | W     |
| * Maximum Working Voltage |                           |      |      |      |       |