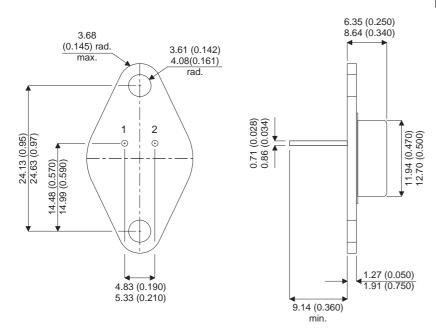

Dimensions in mm (inches).

## Bipolar PNP Device in a Hermetically sealed TO66 Metal Package.

## TO66 (TO213AA) PINOUTS

1 – Base

2 - Emitter

Case - Collector

| Parameter                 | Test Conditions           | Min. | Тур. | Max. | Units |
|---------------------------|---------------------------|------|------|------|-------|
| V <sub>CEO</sub> *        |                           |      |      | 60   | V     |
| I <sub>C(CONT)</sub>      |                           |      |      | 20   | А     |
| h <sub>FE</sub>           | $@ 5/10 (V_{CE} / I_{C})$ | 20   |      | 80   | -     |
| f <sub>t</sub>            |                           |      | 10M  |      | Hz    |
| P <sub>D</sub>            |                           |      |      | 25   | W     |
| * Maximum Working Voltage |                           |      |      |      |       |