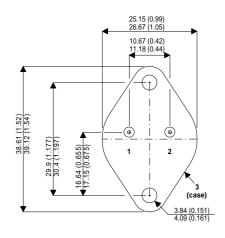

2N5804

Dimensions in mm (inches).

## TO3 (TO204AA) PINOUTS

1 – Base 2

2 – Emitter

Case - Collector

| Parameter                 | Test Conditions          | Min. | Тур. | Max. | Units |
|---------------------------|--------------------------|------|------|------|-------|
| V <sub>CEO</sub> *        |                          |      |      | 300  | V     |
| I <sub>C(CONT)</sub>      |                          |      |      | 5    | Α     |
| h <sub>FE</sub>           | @ $4/5 (V_{CE} / I_{C})$ | 10   |      | 100  | -     |
| f <sub>t</sub>            |                          |      | 15M  |      | Hz    |
| P <sub>D</sub>            |                          |      |      | 62   | W     |
| * Maximum Working Voltage |                          |      |      |      |       |