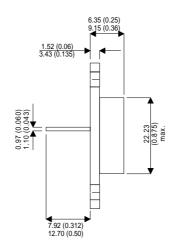

2N5804

Dimensions in mm (inches).





## Bipolar NPN Device in a Hermetically sealed TO3 Metal Package.

## **Bipolar NPN Device.**

$$V_{CEO} = 300V$$

$$I_c = 5A$$

All Semelab hermetically sealed products can be processed in accordance with the requirements of BS, CECC and JAN, JANTX, JANTXV and JANS specifications.

## TO3 (TO204AA) PINOUTS

1 – Base 2

2 – Emitter

Case - Collector

| Parameter                 | Test Conditions          | Min. | Тур. | Max. | Units |
|---------------------------|--------------------------|------|------|------|-------|
| V <sub>CEO</sub> *        |                          |      |      | 300  | V     |
| I <sub>C(CONT)</sub>      |                          |      |      | 5    | Α     |
| h <sub>FE</sub>           | @ $4/5 (V_{CE} / I_{C})$ | 10   |      | 100  | -     |
| f <sub>t</sub