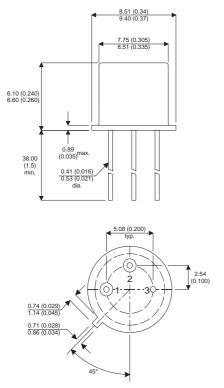

Dimensions in mm (inches).

Bipolar NPN Device in a Hermetically sealed TO5 Metal Package.

## TO5 (TO205AA) PINOUTS

3 - Collector

1 – Emitter 2 – Base

| Parameter                 | Test Conditions          | Min. | Тур. | Max. | Units |
|---------------------------|--------------------------|------|------|------|-------|
| V <sub>CEO</sub> *        |                          |      |      | 60   | V     |
| I <sub>C(CONT)</sub>      |                          |      |      | 5    | А     |
| h <sub>FE</sub>           | @ 2/1 ( $V_{ce} / I_c$ ) | 40   |      | 120  | -     |
| f <sub>t</sub>            |                          |      | 40M  |      | Hz    |
| P <sub>D</sub>            |                          |      |      | 0.8  | W     |
| * Maximum Working Voltage |                          |      |      |      |       |