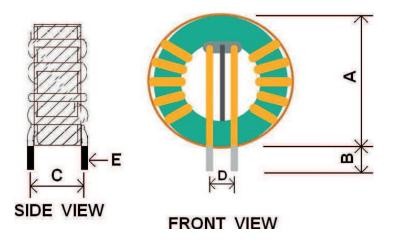

### **Outline Dimensions**

| Dimensions [mm] |            |
|-----------------|------------|
| Α               | 14.45 max. |
| В               | 5.0 ±2     |
| С               | 10.0 ±1    |
| D               | 4.0 ±1     |
| E               | Ø1.0 ±1    |