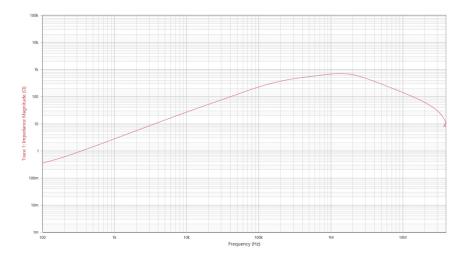

# **TRACO POWER**

## **Common Mode Choke**

| Order Code                | TCK-185                                  |
|---------------------------|------------------------------------------|
| Inductance (each winding) | <b>415 μH ±35%</b> (at 100 kHz / 100 mV) |
| Impedance (DCR)           | 5 mΩ max.                                |
| Rated Current             | 16 A max.                                |
| Operating Temperature     | -40°C to +125°C                          |
| RoHS Exemptions           | No Exemptions                            |

#### Impedance Curve



### **Outline Dimensions**



| Dimensions [mm] |            |
|-----------------|------------|
| Α               | 14.45 max. |
| В               | 5.0 ±2     |
| С               | 10.0 ±1    |
| D               | 4.0 ±1     |
| E               | Ø1.0 ±1    |

All specifications valid at +25°C, unless otherwise stated.

© Copyright 2022 Traco Electronic AG

**TRACO POWER** 

www.tracopower.com

Specifications can be changed without notice. Rev. December 2, 2022 Page 1 / 1

## TCK-185